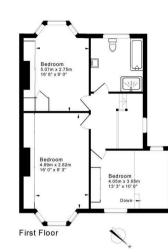

s property include:

- Immaculate throughout
- Superb living room with log burner
- Fabulous dining room with French doors to the garden
- Utility Room & Guest WC with shower
- Three excellent bedrooms
- Generous fore-garden
- Garage & driveway
- Lovely private south-west facing garden
- Did we mention the proximity to Sutton Park?











#### Welcome to wonderful homes.



### Chester Road North, Sutton Coldfield, B73 6SL Guide price £450,000

# Come on in...



Living Room



Dining Room



Breakfast Kitchen



Bedroom One, Two & Bathroom

#### VIEWING

To view this property or for more information please contact the office on 0121 222 1180 or email on team@chosenhome.com

### Welcome to wonderful homes.

0121 222 1180 | team@chosenhome.com | chosenhome.com



#### **FLOOR PLAN**





#### HYBRID MAP



#### **ENERGY EFFICIENCY**



#### DISCLAIMER

Chosen Home Limited charge a purchase fee of 1% plus VAT of the selling price which is payable by the purchaser on completion of the sale and is to be a condition of sale in the contract. It is for the sellers lawyers to collect this fee with the purchase price on completion. The estate agents costs must be sent to the estate agents by telegraphic transfer by the sellers solicitors prior to keys being released.