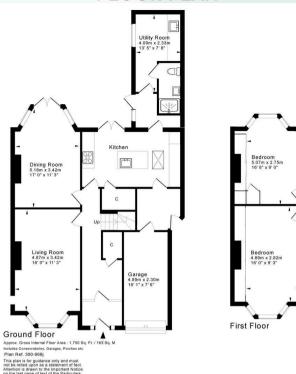

his property include:

- Immaculate throughout
- Superb living room with log burner
- Fabulous dining room with French doors to the garden
- Utility Room & Guest WC with shower
- Three excellent bedrooms
- Generous fore-garden
- Garage & driveway
- Lovely private south-west facing garden
- Did we mention the proximity to Sutton Park?











#### Welcome to wonderful homes.



### Chester Road North, Sutton Coldfield, B73 6SL Guide price £450,000

# Come on in...



Living Room



Dining Room



Breakfast Kitchen



Bedroom One, Two & Bathroom

#### VIEWING

To view this property or for more information please contact the office on 0121 222 1180 or email on team@chosenhome.com

### Welcome to wonderful homes.

0121 222 1180 | team@chosenhome.com | chosenhome.com



#### **FLOOR PLAN**





#### HYBRID MAP



#### **ENERGY EFFICIENCY**



#### DISCLAIMER

Chosen Home Limited charge a purchase fee of 1% plus VAT of the selling price which is payable by the purchaser on completion of the sale and is to be a condition of sale in the contract. It is for the sellers lawyers to collect this fee with the purchase price on completion. The estate agents costs must be sent to the estate agents by telegraphic transfer by the sellers solicitors prior to keys being released.